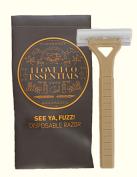

Slippers 'COSY TOES' Waste-plastic comb 'GROOMED & GLOSSY'

Disposable razor 'SEE YA FUZZ!' Recycled PET Water bottle 'GREAT WATER STRAIGHT FROM THE TAP' Nail file 'TIDY TIPS'

Crystal deodorant PERFECT PITS