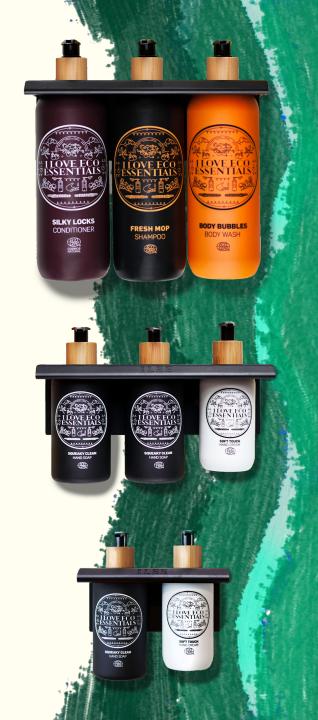

We provide a **full-circle benefit** for everyone – guests, hotel and environment.

Body wash 600ml. 'BODY BUBBLES'

Shampoo 600ml.

'FRESH MOP'

Conditioner 600ml. 'SILKY LOCKS'

- 100% natural & organic,
- ECOCERT certified
- Bottles made with waste-plastic
- 0% microplastic in your wastewater
- Bigger sizes = less waste

'WALL HANGER' Triple holder

AND SOAL 

Hand sanitizer 500ml. 'PURE PAWS'

Hand soap 250ml. 'SQUEAKY CLEAN'

Hand cream 200ml. 'SOFT TOUCH'

- Each product with unique scent •
- Top-of-the-range ingredients ٠
- Value for money ٠
- Timeless unisex design •
- 2 years expiry •

\* Re-use the pump several times to cut in cost and waste

Recycled lux bags 'GOLD WITH HANDLE'

'WALL HANGER' Single holder

Coming soon...

'WALL HANGER' Double holder

'WALL HANGER' Triple holder

'WALL HANGER' Triple holder

Conditioner 250ml. 'SILKY LOCKS'

Shampoo 250ml.

'FRESH MOP'

'BODY BUBBLES'

Body lotion 250ml. 'SMOOTH SAVE'

- By selling ILEE in reception, you have 60-75% profit
- High quality products makes
  ILEE a popular bring-home-item
  - Make your hotel-amenity expense, into a profit business!