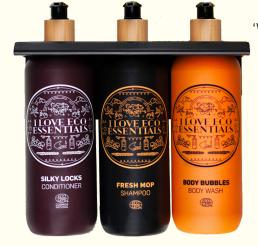

'WALL HANGER' Triple holder

AND SOAL 

Hand sanitizer 500ml. 'PURE PAWS'

Hand soap 250ml. 'SQUEAKY CLEAN'

Hand cream 200ml. 'SOFT TOUCH'

- Each product with unique scent •
- Top-of-the-range ingredients ٠
- Value for money ٠
- Timeless unisex design •
- 2 years expiry •

\* Re-use the pump several times to cut in cost and waste

Recycled lux bags 'GOLD WITH HANDLE'

'WALL HANGER' Single holder

Coming soon...

'WALL HANGER' Double holder

'WALL HANGER' Triple holder

'WALL HANGER' Triple holder