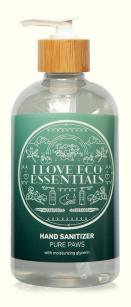

'WALL HANGER' Triple holder

AND SOAL 

Hand sanitizer 500ml. 'PURE PAWS'

Hand soap 250ml. 'SQUEAKY CLEAN'

Hand cream 200ml. 'SOFT TOUCH'

- Each product with unique scent •
- Top-of-the-range ingredients ٠
- Value for money ٠
- Timeless unisex design •
- 2 years expiry •