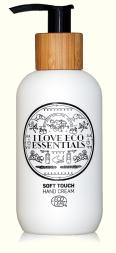

'WALL HANGER' Triple holder

AND SOAL 

Hand sanitizer 500ml. 'PURE PAWS'

Hand soap 250ml. 'SQUEAKY CLEAN'

Hand cream 200ml. 'SOFT TOUCH'

- Each product with unique scent •
- Top-of-the-range ingredients ٠
- Value for money ٠
- Timeless unisex design •
- 2 years expiry •