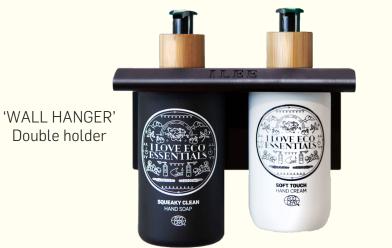

'WALL HANGER' Triple holder

AND SOAL 

Hand sanitizer 500ml. 'PURE PAWS'

Hand soap 250ml. 'SQUEAKY CLEAN'

Hand cream 200ml. 'SOFT TOUCH'

- Each product with unique scent •
- Top-of-the-range ingredients ٠
- Value for money ٠
- Timeless unisex design •
- 2 years expiry •

\* Re-use the pump several times to cut in cost and waste

Recycled lux bags 'GOLD WITH HANDLE'

'WALL HANGER' Single holder

Coming soon...

'WALL HANGER' Double holder

'WALL HANGER' Triple holder

'WALL HANGER' Triple holder