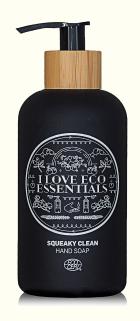

Hand sanitizer 500ml. 'PURE PAWS'

Hand soap 250ml. 'SQUEAKY CLEAN' Also available with cap\*

Hand cream 200ml. 'SOFT TOUCH' Also available with cap\*

- Each product with unique scent
- Top-of-the-range ingredients
- Value for money
- Timeless unisex design
- 2 years expiry