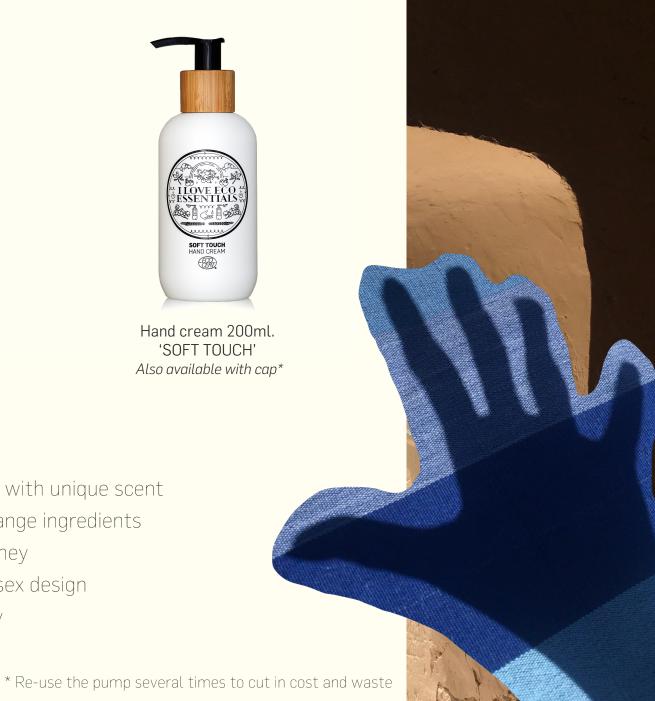

Hand sanitizer 500ml. 'PURE PAWS'

Hand soap 250ml. 'SQUEAKY CLEAN' Also available with cap\*

Hand cream 200ml. 'SOFT TOUCH' Also available with cap\*

- Each product with unique scent
- Top-of-the-range ingredients
- Value for money
- Timeless unisex design
- 2 years expiry