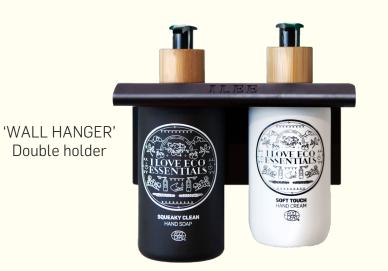

Hand sanitizer 500ml. 'PURE PAWS'

Hand soap 250ml. 'SQUEAKY CLEAN' Also available with cap\*

Hand cream 200ml. 'SOFT TOUCH' Also available with cap\*

- Each product with unique scent
- Top-of-the-range ingredients
- Value for money
- Timeless unisex design
- 2 years expiry

'WALL HANGER' Single holder

Coming soon...

'WALL HANGER' Double holder

'WALL HANGER' Triple holder

'WALL HANGER' Triple holder

Mix & Match oil 150ml. 'JAZZ IT UP'

Body lotion 250ml. 'SMOOTH SAVE' Also available with cap\*