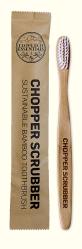

\* Re-use the pump several times to cut in cost and waste

Bamboo toothbrush 'CHOPPER SCRUBBER'

Toothpaste tablets 'CHEWY TABS'

Cotton pads & buds 'CLEAN SLATE'

Bamboo tissue Box 'WICKER WIPES'

Slippers 'COSY TOES'

Waste-plastic comb 'GROOMED & GLOSSY'

- Bamboo world's most sustainable wood, FSC certified
- 100% organic cotton
- Wrapped in stone paper and printed with soy
- No bleach, no perfume, no plastic, no worries!