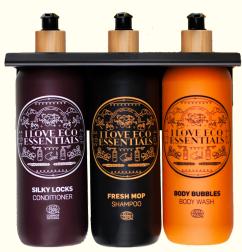

We provide a **full-circle benefit** for everyone – guests, hotel and environment.

Body wash 600ml. 'BODY BUBBLES' Also available with cap\*

Shampoo 600ml. 'FRESH MOP' Also available with cap\*

Conditioner 600ml. 'SILKY LOCKS' Also available with cap\*

- 100% natural & organic
- ECOCERT certified
- Bottles made with waste-plastic
- 0% microplastic in your wastewater
- Bigger sizes = less waste

'WALL HANGER' Triple holder

<sup>\*</sup> Re-use the pump several times to cut in cost and waste