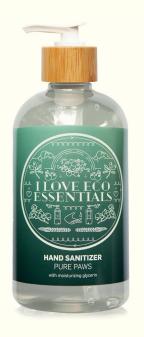

Hand sanitizer 500ml. 'PURE PAWS'

Hand soap 250ml. 'SQUEAKY CLEAN' Also available with cap\*

Hand cream 200ml. 'SOFT TOUCH' Also available with cap\*

- Each product with unique scent
- Top-of-the-range ingredients
- Value for money
- Timeless unisex design
- 2 years expiry