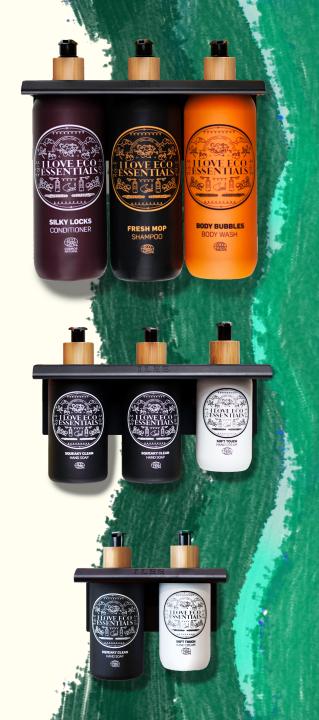

We provide a **full-circle benefit** for everyone – guests, hotel and environment.

Body wash 600ml. 'BODY BUBBLES' Also available with cap\*

Shampoo 600ml. 'FRESH MOP' Also available with cap\*

Conditioner 600ml. 'SILKY LOCKS' Also available with cap\*

- 100% natural & organic
- ECOCERT certified
- Bottles made with waste-plastic
- 0% microplastic in your wastewater
- Bigger sizes = less waste

'WALL HANGER' Triple holder

<sup>\*</sup> Re-use the pump several times to cut in cost and waste

Hand sanitizer 500ml. 'PURE PAWS'

Hand soap 250ml. 'SQUEAKY CLEAN' Also available with cap\*

Hand cream 200ml. 'SOFT TOUCH' Also available with cap\*

- Each product with unique scent
- Top-of-the-range ingredients
- Value for money
- Timeless unisex design
- 2 years expiry

'WALL HANGER' Single holder

Coming soon...

'WALL HANGER' Double holder

'WALL HANGER' Triple holder

'WALL HANGER' Triple holder

Mix & Match oil 150ml. 'JAZZ IT UP'

Body lotion 250ml. 'SMOOTH SAVE' Also available with cap\*